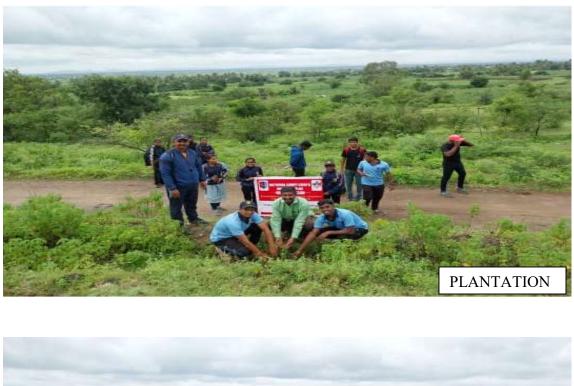

# Extension Activity "Tree Plantation" REPORT

The Geography Department of Dr. Patangrao Kadam Mahavidyalaya, Ramanandnagar (Burli), organized an enriching "Tree Plantation" activity on the Kundal Jain Mandir Dongar dated on 31st August 2024. Total 55 students and 09 teachers were participated in this trek. 19 students of geography department participated in this trekking along with Assist. Prof. S. A. Maske, Assist. Prof. P. S. Koli and Assist. Prof. S. B. Kurhade.

Students and teachers provided detailed information about awareness of plantation, importance of forests and historical jain mandir.

The group started the plantation early in the morning at 7:45 am. The tree plantation held on the Kundal Jain Mandir dongar, planted different types of plants here including banyan tree, peepal, neem, bamboo, gulmohar etc. The plantation program was conducted to educate participants about importance of tree plantation, environmental conservation and sustainable living.